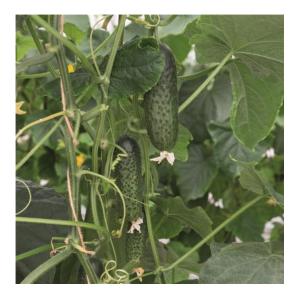

## **ATIK**GHERKIN

Medium early variety with a fine, homogeneous dark green color. Produces a crispy fruit with a good length. Good re-generation and healthy plant till the end of the harvest period and has IR to downy mildew. Length / thickness ratio: 3.1: 1 - 3.2: 1