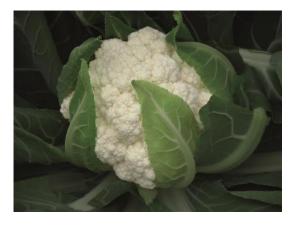

## FLAMENCO CAULIFLOWER

Early variety with high yield. For fresh market. A vigorous variety with erect leaves and a good curd protection. Not susceptible to riceyness.

Varieties perform differently under different climatic conditions, and are usually only suitable for specific markets. For more elaborate information about this variety in a specific market, visit the assortments on our country websites, via www.bejo.com/countries. Our local crop specialists are happy to give additional tailor-made advise.