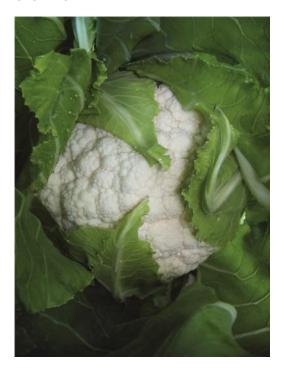

## PAMPLONA CAULIFLOWER

An early variety with a strong frame which produces a large head. Ideal round white head. For summer and early autumn,

Varieties perform differently under different climatic conditions, and are usually only suitable for specific markets. For more elaborate information about this variety in a specific market, visit the assortments on our country websites, via www.bejo.com/countries. Our local crop specialists are happy to give additional tailor-made advise.