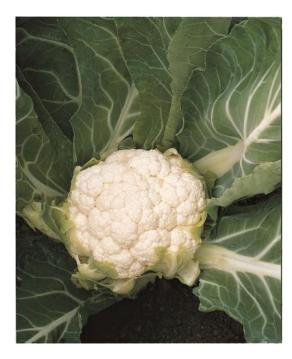

## **SKYWALKER**

**CAULIFLOWER** 

A vigorous frame with good cover and a deep, white, heavy curd. Outstanding autumn cauliflower with 95-110 days to 50% cut. Skywalker has a very clean base. Deep white, well protected curds.