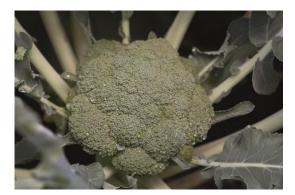

## **BATAVIA** BROCCOLI

Very early variety, medium sized, very solid head with a fresh green colour. A warm weather variety with solid, dark domed heads. High yielding and easy to clean. Kupola shape of very fine buds. For spring-summer production. Most tolerant to low temperatures - no flower opening.