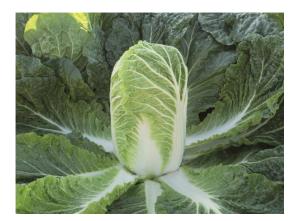

## **BAZUKO**CHINESE CABBAGE

A vigorous variety that is high yielding, producing dense heads with a dark green exterior and a yellow interior. Has high resistance to clubroot, races 0,1,3.

| Growing Days Planting INT: | 65-80       |
|----------------------------|-------------|
| Type Crop INT :            | Short       |
| Shape Product INT :        | cylindrical |
| Weight Grams INT :         | 900 - 1600  |