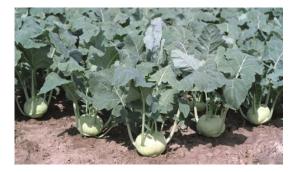

## **KONMAR**

Attractive variety with medium green colour and white flesh. Excellent taste and habit. Can be grown to a larger size. Extra quality, flatround shape, dark upright leaves. For late spring and summer production.