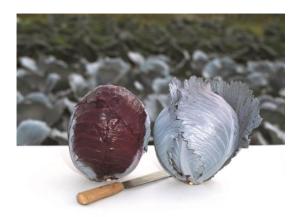

## **BUSCARO** RED CABBAGE

Mid early and healthy variety for industry, fresh market and short storage. Produces big sized heads with an attractive internal and external colour. Specialist variety for processing only where head weights of 2.5kg are required. Suitable for September-October harvest.