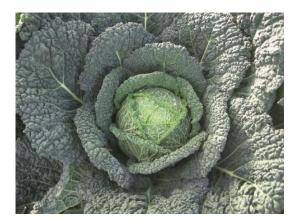

## **FIRENSA**SAVOY CABBAGE

Adjustable for different growing conditions, strong against frost. Upright out leaves. Short core with attractive colour and presentation. Good frost tolerance. Usual maturity period is October to December.