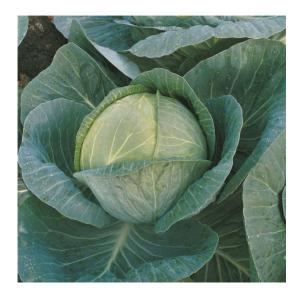

## **MEGATON**

WHITE CABBAGE

A large round cabbage, highly productive with a small core. Vigorous plant.

| Growing Days Planting INT:   | 95      |
|------------------------------|---------|
| Plants per Ha INT (x 1.000): | 25-33   |
| Weight Kg INT :              | 7,0-8,0 |