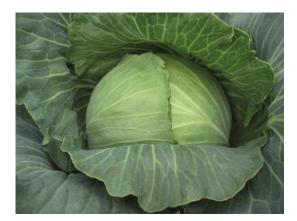

## **RAMADA**WHITE CABBAGE

Strong hybrid cabbage with excellent internal quality and compact structure. A rather dark colour and short core. Head is nicely closed and not susceptible to splitting. Well-wrapped, dark, classy, uniform. Round heads with short cores. Dense heads stand upright on strong stem. Adapted to freshmarket boxing. Medium-large framed, dark blue-green plants.