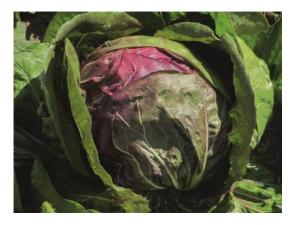

## BOTTICELLI RADICCHIO ROSSO

Very early variety with a good red colour. Suitable for warmer climates. Improved Indigo with better size and more attractive colour. Excellent bolt tolerance.

| Growing Days Planting INT : | 90       |
|-----------------------------|----------|
| Type Crop INT :             | Chioggia |