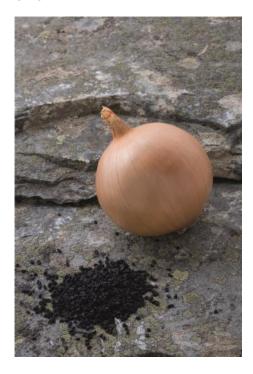

## HYBELLE ONION

Mid-early Rijnsburger type. Hybelle F1 is a productive and very firm variety with an excellent skin retention. Suitable for storage.

| Type Crop INT : |                                | Rijnsburger, yellow                                                                                                                                                                                                     |
|-----------------|--------------------------------|-------------------------------------------------------------------------------------------------------------------------------------------------------------------------------------------------------------------------|
|                 | for specific markets. For more | der different climatic conditions, and are usually only suitable elaborate information about this variety in a specific market, untry websites, via www.bejo.com/countries. Our local crop ditional tailor-made advise. |