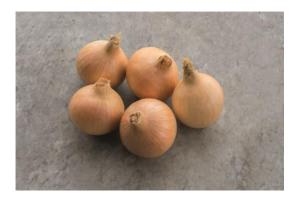

## **HYWAY** ONION

Is a nice bright yellow skinned onion and because of its very slow sprouting caracteristic, very suitable for the long storage.

| Туре | Crop INT :                          | Rijnsburger, yellow                                                                                                                                                                                    |
|------|-------------------------------------|--------------------------------------------------------------------------------------------------------------------------------------------------------------------------------------------------------|
|      | for specific markets. For more elab | different climatic conditions, and are usually only suitable orate information about this variety in a specific market, y websites, via www.bejo.com/countries. Our local croponal tailor-made advise. |