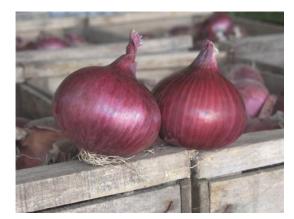

## **RED SPRING**

ONION

A nice red coloured overwintering variety. Suits very well in semi short and semi long day areas. Has a nice globe shape and really suitable for fresh market.

| туре | CIOP INT .                     | Japanese, red                                                                                                                                                                                                               |
|------|--------------------------------|-----------------------------------------------------------------------------------------------------------------------------------------------------------------------------------------------------------------------------|
|      | for specific markets. For more | nder different climatic conditions, and are usually only suitable elaborate information about this variety in a specific market, puntry websites, via www.bejo.com/countries. Our local crop additional tailor-made advise. |