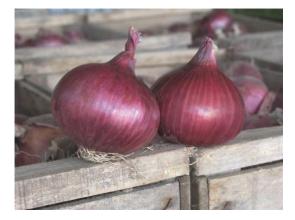

## ELECTRIC ONION

Semi short day variety, excellent for overwintering. Electric produces shiny, dark red and globe shaped bulbs. Suitable for fresh market. Globe, red Radar type also suitable for onion sets.