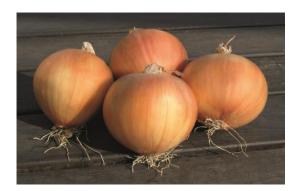

## OLYMPIC ONION

Early maturing variety for overwintering in (semi-) long day areas. Produces globe, yellow firm bulbs. Olympic F1 is a high yielding variety with a good bolting tolerance.

| Туре | Crop INT :                                               | Japanese, yellow                                                                                                                                                                                     |                 |
|------|----------------------------------------------------------|------------------------------------------------------------------------------------------------------------------------------------------------------------------------------------------------------|-----------------|
|      | for specific markets. For movisit the assortments on our | y under different climatic conditions, and are usua<br>nore elaborate information about this variety in a s<br>ur country websites, via www.bejo.com/countries.<br>we additional tailor-made advise. | pecific market, |