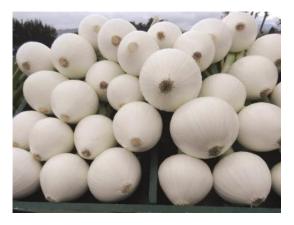

## ONION

Midearly white Grano type. The bulbs are very nice white coloured and the yield is very good.

Varieties perform differently under different climatic conditions, and are usually only suitable for specific markets. For more elaborate information about this variety in a specific market, visit the assortments on our country websites, via www.bejo.com/countries. Our local crop specialists are happy to give additional tailor-made advise.