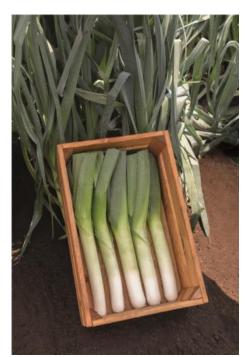

## RUNNER

LEEK

Hybrid leek for late summer production. Great looks with great productivity and disease resistance.

Type Crop INT :

Autumn

Varieties perform differently under different climatic conditions, and are usually only suitable for specific markets. For more elaborate information about this variety in a specific market, visit the assortments on our country websites, via www.bejo.com/countries. Our local crop specialists are happy to give additional tailor-made advise.