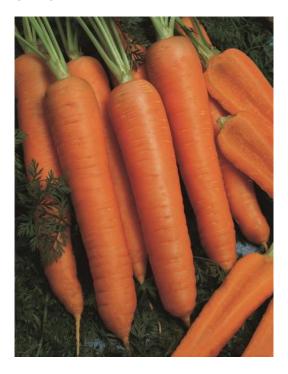

## NAPOLI CARROT

For bunching or partly with leaves. No cracking, excellent colour. Possible to grow in plastic tunnels as well. An early versatile variety, which can be sown from very early until late for a wide production period. Strong healthy tops, with a good root to top ratio.