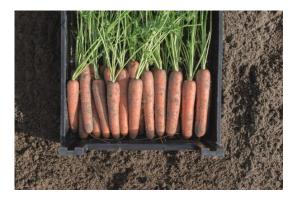

## NAVAL CARROT

Continental Nantes, strong tops, crack resistant, very uniform, long storage.

Growing Days Sowing INT :

90

Varieties perform differently under different climatic conditions, and are usually only suitable for specific markets. For more elaborate information about this variety in a specific market, visit the assortments on our country websites, via www.bejo.com/countries. Our local crop specialists are happy to give additional tailor-made advise.