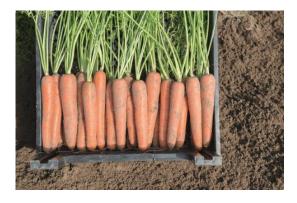

## NEWHALL CARROT

For continental climate. Recommended particulary for heavier soils. Smoot roots with very strong leaves. Good storability. Contintential Nantes, strong tops, resists cracking, productive, very uniform, good storage.