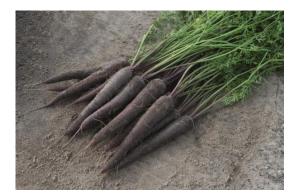

## **PURPLE SUN**

CARROT

Refined Nantes with striking purple colour through to the core. Healthy, great tasting and high in anthocyanin. Intense purple color, with near solid purple interior. Improved bolt tolerance over Deep Purple. Nantes type. Excellent for juicing!