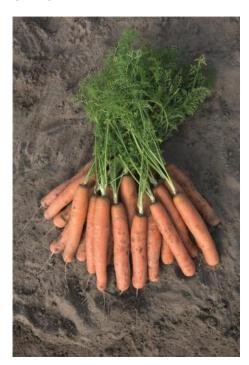

## TRIPOLI CARROT

Tropical nantes, suitable for wet conditions. Strong foliage and dark orange color.

Varieties perform differently under different climatic conditions, and are usually only suitable for specific markets. For more elaborate information about this variety in a specific market, visit the assortments on our country websites, via www.bejo.com/countries. Our local crop specialists are happy to give additional tailor-made advise.