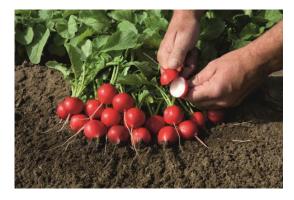

## RUDOLF RADISH

Crispy texture and good shelf life. Round, red and suitable for outdoor production. Short tops producting high yields.

Type Crop INT :

Medium top

Varieties perform differently under different climatic conditions, and are usually only suitable for specific markets. For more elaborate information about this variety in a specific market, visit the assortments on our country websites, via www.bejo.com/countries. Our local crop specialists are happy to give additional tailor-made advise.