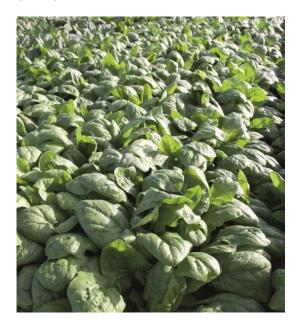

## **REMBOUR**

SPINACH

Late spinach variety. Round and smooth leaves.

Type Crop INT:

| Type | Crop INT :                      | Summer                                   |                           |
|------|---------------------------------|------------------------------------------|---------------------------|
|      | Varieties perform differently u | nder different climatic conditions, and  | are usually only suitable |
|      | for specific markets. For more  | e elaborate information about this varie | ty in a specific market,  |