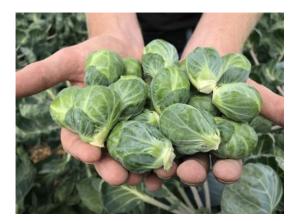

## **ATTIS**BRUSSELS SPROUTS

Early variety with a good bolting tolerance. The sprouts are very smooth and dark green coloured. The elongated smooth shape makes this variety extremely suitable for mechanical trimming. An early variety with good vigour and excellent button colour.