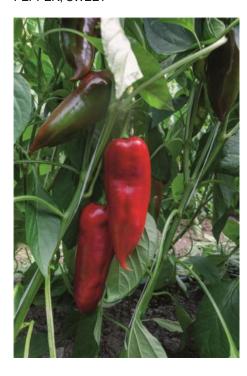

## **KHAN**PEPPER, SWEET

Kappya pepper for open field. Vigorous plants with good setting. Medium sized fruits with a good shape and texture.

Kappya

Type Crop INT:

| Varieties perform differently under different climatic conditions, and are usually only suitable for specific markets. For more elaborate information about this variety in a specific market, visit the assortments on our country websites, via www.bejo.com/countries. Our local crop specialists are happy to give additional tailor-made advise. |
|-------------------------------------------------------------------------------------------------------------------------------------------------------------------------------------------------------------------------------------------------------------------------------------------------------------------------------------------------------|
|                                                                                                                                                                                                                                                                                                                                                       |