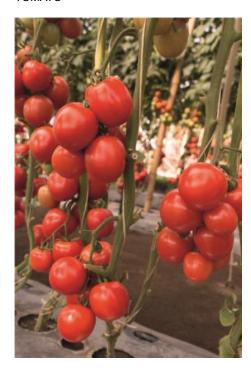

## TOMOKO TOMATO

Indeterminated round uniform, firm and productive variety. Suitable for both indoor and outdoor. 80-120 gram

| Type Crop INT : |                                     | Indeterminated                                                                                                                                                                        |
|-----------------|-------------------------------------|---------------------------------------------------------------------------------------------------------------------------------------------------------------------------------------|
|                 | for specific markets. For more elab | different climatic conditions, and are usually only suitable<br>porate information about this variety in a specific market,<br>y websites, via www.bejo.com/countries. Our local crop |