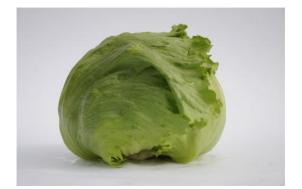

## TIMES

Uniform, flat shape, perfect wrap, nice layers, closed bottom, real good quality, medium size. A compact habit with a neat wrapped leaf which is suitable for the fresh market and processing during the summer. BL 16-35 Nr:0