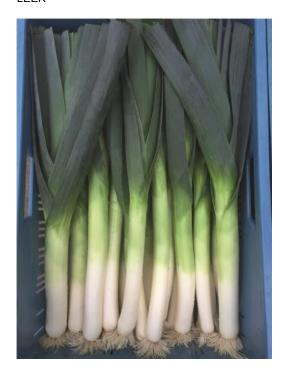

## **DEFENDER**

LEEK

Late autumn and winter leek for fresh market with a good standing ability. Long shank, upright type with a dark color, also for direct drilling. Easy to clean and easy to handle, flexible crop. A late variety with a good green colour. A good shank length with low sprouting and bolting.