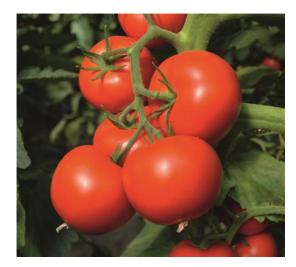

## **TOIVO** TOMATO

Variety suitable for loose and cluster production, producing clusters with 4 fruits. Variety is suitable for medium long cycles. Fruits are round in shape, nice red color, firmness and weight 200 grams. Variety is capable of fruit setting under difficult conditions (low light and high temperatures).