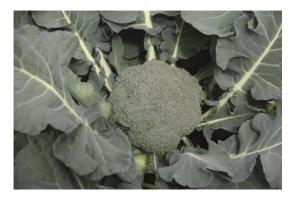

## BURNEY BROCCOLI

Early variety for summer and autumn harvest. Produces ball shaped heads with a smooth dome and a fresh green crop colour. This variety is very suitable for hot circumstances. uniform symetric blossom with fine buds.For spring-summer production.