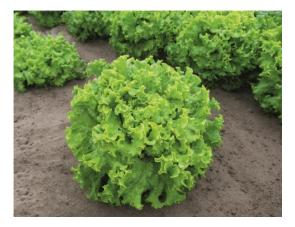

## JOEL

Compact Batavia for full summer in France. Agribel type with very good tolerance to internal Tipburn. Slow growing variety with a perfect bottom and very small cut. HR: BI:16-35EU / Nr:0. IR: LMV:1.