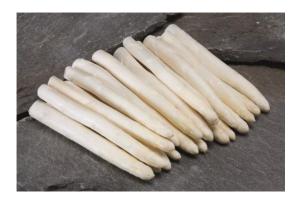

## **CUMULUS**

**ASPARAGUS** 

Excellent tasting white asparagus, better suited to cool climates. Very high yielding..Hybrid of smooth, uniform product - excellent quality. Production under photoisolated folium. 4 plants/m2 - 40 000/ha recommended density. Hybrid of smooth, uniform product - excellent quality. Production under photoisolated folium. Cumulus is a 100% male variety which is particularly suited for white production. The tips are uniform, thick, high quality and well closed. The variety is early maturing.